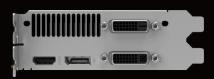

# Output Support

HDMI : (max. resolution) 4096x2160@60Hz DP : (max. resolution) 4096x2160@60Hz DVI\*2 : (max. resolution) 2560x1600@60Hz

Dimension

Accessory

Board: 247mm(L)x112mm(W) Cooler: 2 slot Bracket: 2 slot