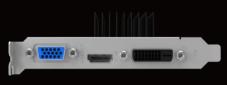

#### **Output Support**

HDMI : (max. resolution) 4096x2160@24Hz 3840x2160@30Hz DVI : (max. resolution) 2560x1600@60Hz VGA: (max. resolution) 2048x1536

Dimension

Board: 115mm(L)x69mm(W) Cooler : 2 slot Bracket : 1 slot 1. Driver Disc 2. Manual