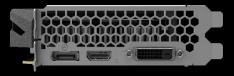

**NVIDIA** 

DVI-D: (max. resolution)

HDMI : (max. resolution) 4096x2160@60Hz

DP : (max. resolution) 7680x4320@60Hz

2560x1600@60Hz

1770 MHz

6000 MHz

100W

## **Output Support**