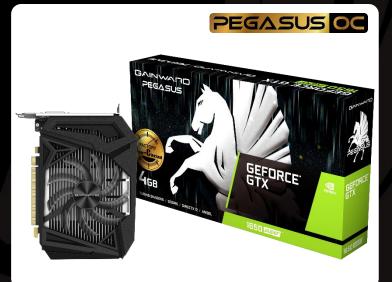

# GAINWARD PEGASUS

GAINWARD GEForce GTX 1650 SUPER PEGASUS OC

# **GAINWARD Unique Features**

✓ GAINWARD's Expertool II – the brand-new utility adds flexible fan curve control and BIOS saving feature for powerful GeForce GTX 1650 SUPER card.

 GAINWARD superior hardware design provides massive capability for over-clocking and stable operating environment under all kinds of gaming application.