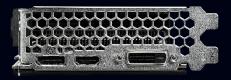

#### GAINWARD Unique Features

✓ GAINWARD's Expertool II – the brand-new utility adds flexible fan curve control and BIOS saving feature for powerful GeForce RTX 2060 card.

RTX

Ò

DVI-D: (max. resolution)

HDMI: (max. resolution)

2560x1600@60Hz

4096x2160@60Hz DP : (max. resolution) 7680x4320@60Hz ✓ GAINWARD superior hardware design provides massive capability for over-clocking and stable operating environment under all kinds of gaming application.

### **Output Support**