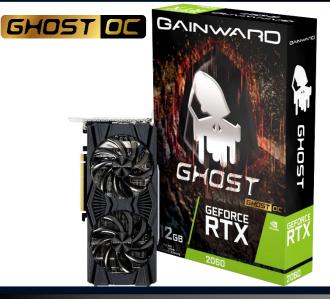

# **JAINWARD** GHOST

## GAINWARD GeForce RTX 2060 12GB **GHOST OC**

#### GAINWARD Unique Features

✓ GAINWARD's Expertool II – the brand-new utility adds flexible fan curve control and BIOS saving feature for powerful GeForce RTX 2060 card.

RTX

Ò

DVI-D: (max. resolution)

HDMI: (max. resolution)

2560x1600@60Hz

4096x2160@60Hz DP : (max. resolution) 7680x4320@60Hz ✓ GAINWARD superior hardware design provides massive capability for over-clocking and stable operating environment under all kinds of gaming application.