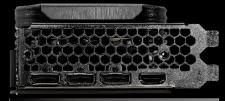

# **Output Support**

### HDMI : (max. resolution) 7680x4320@60Hz DP \*3 : (max. resolution) 7680x4320@60Hz